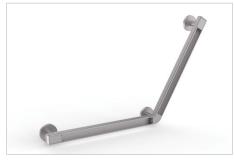

**90 Degree L Grab Bar** Finish: Chrome 16" x 16" | 01LS16PC 24" x 24" | 01LS24PC

90 Degree L Grab Bar Finish: Brushed Nickel 16" x 16" | 01LS16BN 24" x 24" | 01LS24BN

90 Degree L Grab Bar Finish: Matte Black 16" x 16" | 01LS16MB 24" x 24" | 01LS24MB