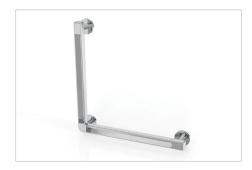

**90 Degree L Grab Bar** Finish: Chrome 16" x 16" | 01LS16PC 24" x 24" | 01LS24PC

90 Degree L Grab Bar Finish: Brushed Nickel 16" x 16" | 01LS16BN 24" x 24" | 01LS24BN

90 Degree L Grab Bar Finish: Matte Black 16" x 16" | 01LS16MB 24" x 24" | 01LS24MB