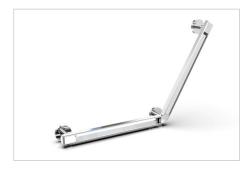

30 Degree Angled Grab Bar Finish: Chrome 16" | 01AN16PC 24" | 01AN24PC

30 Degree Angled Grab Bar Finish: Brushed Nickel 16" | 01AN16BN 24" | 01AN24BN

30 Degree Angled Grab Bar Finish: Matte Black 16" | 01AN16MB 24" | 01AN24MB