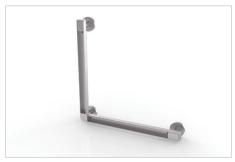

**90 Degree L Grab Bar** Finish: Chrome 16" x 16" | 01LS16PC 24" x 24" | 01LS24PC

90 Degree L Grab Bar Finish: Brushed Nickel 16" x 16" | 01LS16BN 24" x 24" | 01LS24BN

90 Degree L Grab Bar Finish: Matte Black 16" x 16" | 01LS16MB 24" x 24" | 01LS24MB