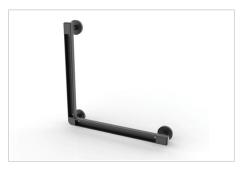

**90 Degree L Grab Bar** Finish: Chrome 16" x 16" | 01LS16PC 24" x 24" | 01LS24PC

90 Degree L Grab Bar Finish: Brushed Nickel 16" x 16" | 01LS16BN 24" x 24" | 01LS24BN

90 Degree L Grab Bar Finish: Matte Black 16" x 16" | 01LS16MB 24" x 24" | 01LS24MB