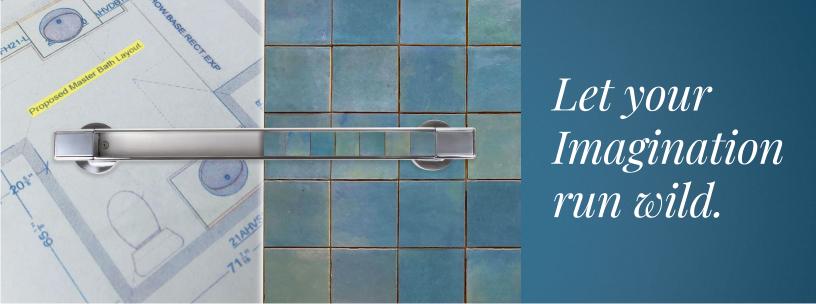

# Create a Vibe that's truly your own.

**Vibe's innovative modular design** allows for customization beyond anything experienced before. Four stylish configurations, each available in two standard lengths with optional cornering hardware, easily connect to create any shape you can imagine, including unique and complex angles. Nothing is beyond possibility.

## Assistive design in an elegant new form.

Vibe was created to end the compromise between elevated safety and individual style, setting a new standard in grab bar design that will truly inspire. Within its sleek modern shape, every element can be customized to a client's exact preference, allowing designers to seamlessly integrate elevated safety into the most tailored residential or commercial interior plan.