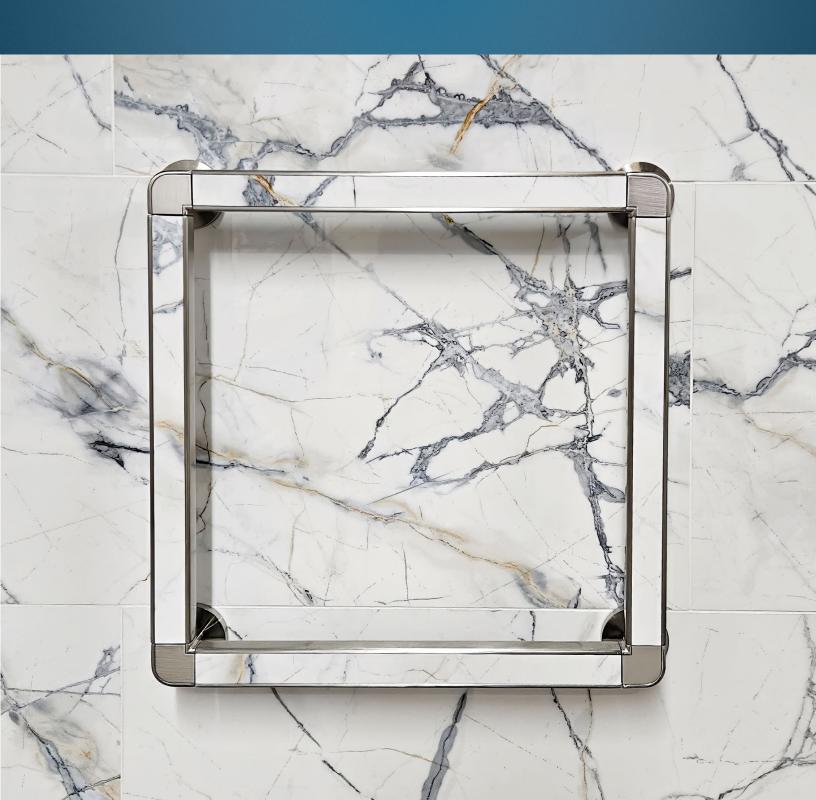

# Create a Vibe that's truly your own.

**Vibe's innovative modular design** allows for customization beyond anything experienced before. Four stylish configurations, each available in two standard lengths with optional cornering hardware, easily connect to create any shape you can imagine, including unique and complex angles. Nothing is beyond possibility.

**90 Degree L Grab Bar** Finish: Chrome 16" x 16" | 01LS16PC 24" x 24" | 01LS24PC

90 Degree L Grab Bar Finish: Brushed Nickel 16" x 16" | 01LS16BN 24" x 24" | 01LS24BN

90 Degree L Grab Bar Finish: Matte Black 16" x 16" | 01LS16MB 24" x 24" | 01LS24MB