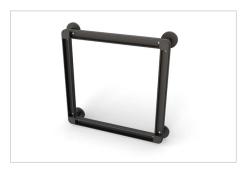

**90 Degree L Grab Bar** Finish: Chrome 16" x 16" | 01LS16PC 24" x 24" | 01LS24PC

90 Degree L Grab Bar Finish: Brushed Nickel 16" x 16" | 01LS16BN 24" x 24" | 01LS24BN

90 Degree L Grab Bar Finish: Matte Black 16" x 16" | 01LS16MB 24" x 24" | 01LS24MB