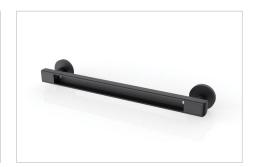

Straight Bar Finish: Chrome 16" | 01ST16PC 24" | 01ST24PC

Straight Bar Finish: Brushed Nickel 16" | 01ST16BN 24" | 01ST24BN

Straight Bar Finish: Matte Black 16" | 01ST16MB 24" | 01ST24MB

**Square Bar Finish: Chrome**16" x 16" | 01SQ16PC
24" x 24" | 01SQ24PC