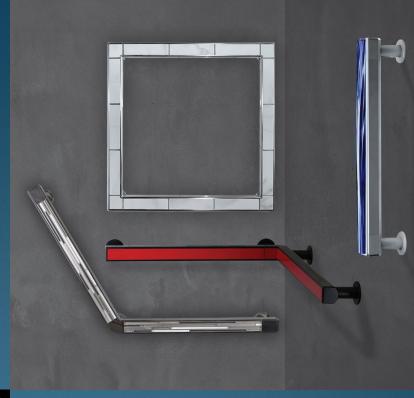

**Vibe offers a stunning array of three metal finishes,** each tile-ready to give designers the freedom to customize look and finish with a surface inlay all their own. In parallel, LifeValet is preparing to introduce a range of elegant glass and metal inlays, each expertly crafted and exclusive to Vibe. No other grab bar offers this level of choice, or creativity.

Straight Bar Finish: Chrome 16" | 01ST16PC 24" | 01ST24PC

Straight Bar Finish: Brushed Nickel 16" | 01ST16BN 24" | 01ST24BN

Straight Bar Finish: Matte Black 16" | 01ST16MB 24" | 01ST24MB

**Square Bar Finish: Chrome**16" x 16" | 01SQ16PC
24" x 24" | 01SQ24PC

Square Bar Finish: Brushed Nickel 16" x 16" | 01SQ16BN 24" x 24" | 01SQ24BN

Square Bar Finish: Matte Black 16" x 16" | 01SQ16MB 24" x 24" | 01SQ24MB

<sup>\*\*\*</sup>Our patent-pending Vibe tile-ready grab bars are sold as complete assemblies, including all necessary components for installation\*\*\*