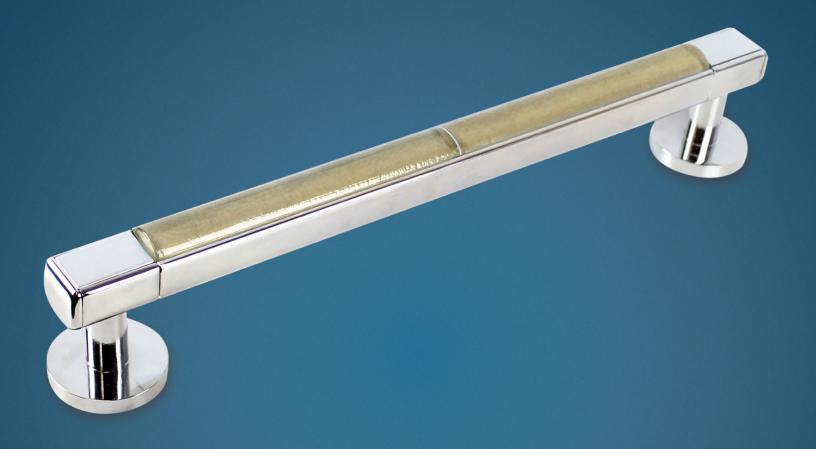

## Assistive design in an elegant new form.

Vibe was created to end the compromise between elevated safety and individual style, setting a new standard in grab bar design that will truly inspire. Within its sleek modern shape, every element can be customized to a client's exact preference, allowing designers to seamlessly integrate elevated safety into the most tailored residential or commercial interior plan.

**Vibe offers a stunning array of three metal finishes,** each tile-ready to give designers the freedom to customize look and finish with a surface inlay all their own. In parallel, LifeValet is preparing to introduce a range of elegant glass and metal inlays, each expertly crafted and exclusive to Vibe. No other grab bar offers this level of choice, or creativity.