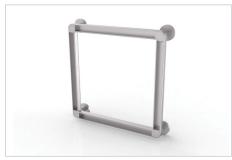

**90 Degree L Grab Bar** Finish: Chrome 16" x 16" | 01LS16PC 24" x 24" | 01LS24PC

90 Degree L Grab Bar Finish: Brushed Nickel 16" x 16" | 01LS16BN 24" x 24" | 01LS24BN

90 Degree L Grab Bar Finish: Matte Black 16" x 16" | 01LS16MB 24" x 24" | 01LS24MB