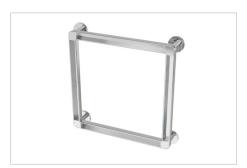

Square Bar Finish: Brushed Nickel 16" x 16" | 01SQ16BN 24" x 24" | 01SQ24BN

Square Bar Finish: Matte Black 16" x 16" | 01SQ16MB 24" x 24" | 01SQ24MB

<sup>\*\*\*</sup>Our patent-pending Vibe tile-ready grab bars are sold as complete assemblies, including all necessary components for installation\*\*\*