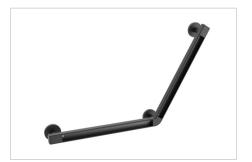

**90 Degree L Grab Bar** Finish: Chrome 16" x 16" | 01LS16PC 24" x 24" | 01LS24PC

90 Degree L Grab Bar Finish: Brushed Nickel 16" x 16" | 01LS16BN 24" x 24" | 01LS24BN

90 Degree L Grab Bar Finish: Matte Black 16" x 16" | 01LS16MB 24" x 24" | 01LS24MB