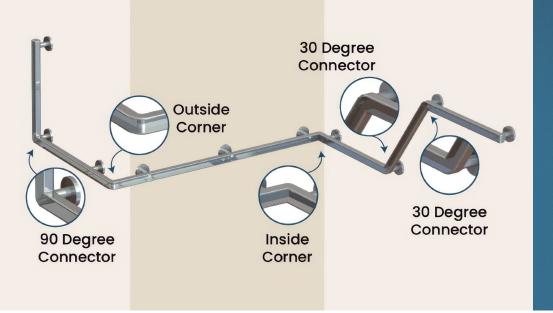

# Create a Vibe that's truly your own.

**Vibe's innovative modular design** allows for customization beyond anything experienced before. Four stylish configurations, each available in two standard lengths with optional cornering hardware, easily connect to create any shape you can imagine, including unique and complex angles. Nothing is beyond possibility.

30 Degree Angled Grab Bar Finish: Chrome 16" | 01AN16PC 24" | 01AN24PC

30 Degree Angled Grab Bar Finish: Brushed Nickel 16" | 01AN16BN 24" | 01AN24BN

30 Degree Angled Grab Bar Finish: Matte Black 16" | 01AN16MB 24" | 01AN24MB

**90 Degree L Grab Bar** Finish: Chrome 16" x 16" | 01LS16PC 24" x 24" | 01LS24PC

90 Degree L Grab Bar Finish: Brushed Nickel 16" x 16" | 01LS16BN 24" x 24" | 01LS24BN

90 Degree L Grab Bar Finish: Matte Black 16" x 16" | 01LS16MB 24" x 24" | 01LS24MB